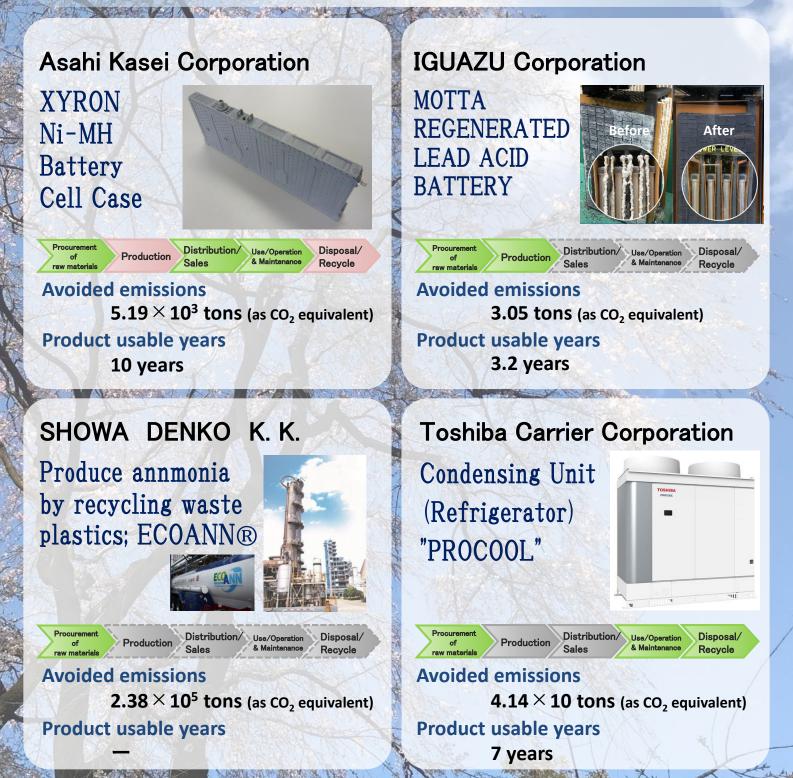

## Kawasaki Mechanism Certification System Certification Results (FY2020)

CO<sub>2</sub> emission :

Kawasaki Mechanism

Decrease

Increase

No Change Outside the Boundary

A strength and characteristic of Kawasaki City is its effort in promoting a reduction in greenhouse gas (GHG) emissions on a global basis by leveraging high quality environmental technologies. As one of its related initiatives, Kawasaki City has initiated the Kawasaki Mechanism Certification System to mark the contribution to GHG emission reductions outside the city (avoided emissions) made through the use of environmental technologies of enterprises within the City and to facilitate the appropriate evaluation of these enterprises in the market.